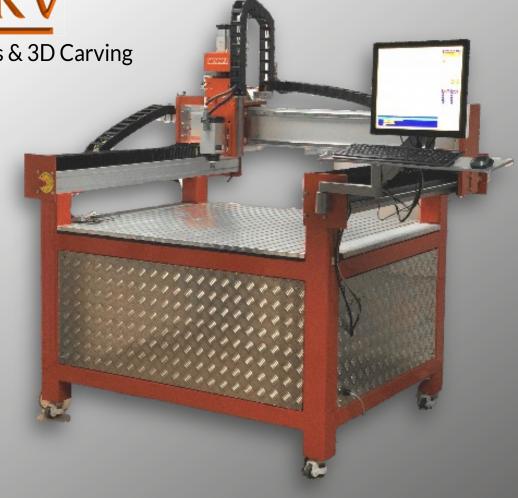

PROCARV

Automated V Cut Letters & 3D Carving

Easy User Operation

Auto Surface Scanning

Fast Powerful Machining

Precise Motion Control

Low noise

Full Operator Training
Full After Sale Support

# **Specification**

Dry System

Drive Mechanics | Ball Screw

X & Y axis:

Speed: Rapids

Max load width

Spindle Remote

Auto Machine alignment

Screen Control Laser Scanner

Swing arm screen mount

AMTECH GNC Controller

AMTECH Controller Hardware

Controller Power Backup

User prompts & Safety dwells

Variable Machine Speed

#### About the Machine Controller

Touch Screen + Keyboard & Mouse operation

Full Machine control with user prompts and safety dwells gives the operator a fast and efficient experience.

With Spindle speed and Motion speed over rides allows the operator to machine at the optimum speed the material allows.