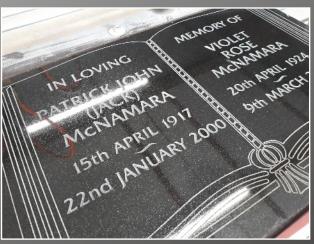

### Benefits:

Automation increases productivity.

Fast production of highest quality carving.

Increase your range of products.

Fast return of your investment.