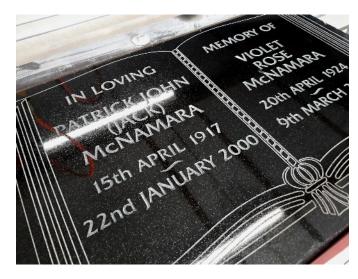

### Benefits:

Automation increases productivity.

Fast production of highest quality carving.

Increase your range of products.

Fast return of your investment.