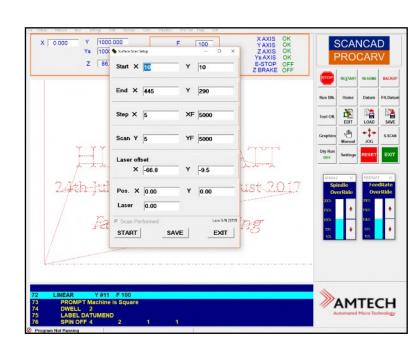

#### About the Machine Controller

Touch Screen + Keyboard & Mouse operation

Full Machine control with user prompts and safety dwells gives the operator a fast and efficient experience.

With Spindle speed and Motion speed over rides allows the operator to machine at the optimum speed the material allows.

#### Features include:

Auto Machine alignment

Auto Laser Surface Scanning

Laser Copy Scanning

Is a powerful 2/3D CAD CAM software

Easy to use interface

Powerful designing features for 2D and 3D modelling (sculpturing) of Bass relief's