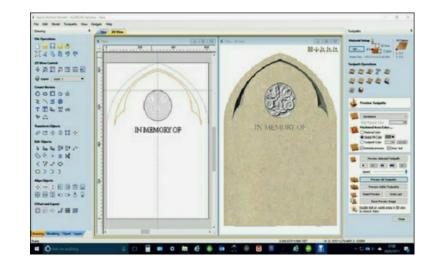

The ultimate 2 & 3D CAD software with easy to learn interface.

WYWYG artwork, Job sheets and many other great features.

Sussex House Ewhurst Road, Cranleigh, Surrey GU6 7AE

Tel: 01483 906508 | Website: www.scancad.co.uk | Email: sales@scancad.co.uk

#### Features include:

Auto Machine alignment

Auto Laser Surface Scanning

Laser Copy Scanning

Is a powerful 2/3D CAD CAM software

Easy to use interface

Powerful designing features for 2D and 3D modelling (sculpturing) of Bass relief's

You also setup the machine paths by selecting the preferred tool and machine technique.

WYSIWYG in 3D simulation

Then send to the PROCARV CNC

We provide first class support for the new user to most advanced user.